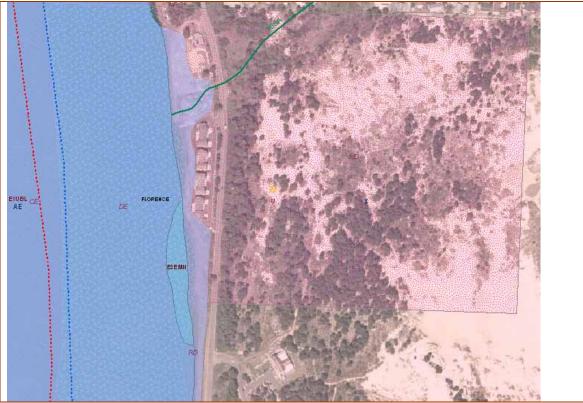

Vicinity of DMDP Site 9 & 10 - Coastal Resource Management Plan zoning designations. Flood Hazard Areas: Light Blue = Floodplain; Darker Blue = Floodway. (Above) NWI delineated wetlands. (Below) Pink: upland