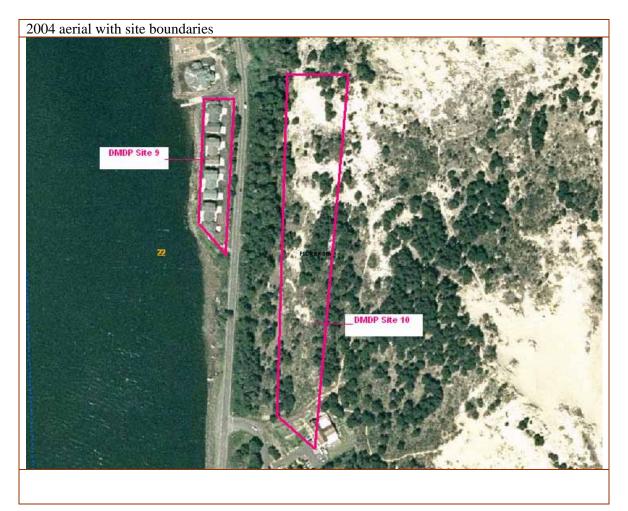

**Dredged Material Disposal Plan (DMDP) Site No. 9 and 10 Deleted 1979** 

RCP/ CRMP Plot No.--TRS Map:18-12-21Tax Lot(s):603 (#9)River Segment 2<u>TRS Map</u>:18-12-22Tax Lot(s):1000 (#10)Location:DMDP Site 9 – West of South Jetty RoadVicinity:Siuslaw Pacific Marina (circa 1978).DMDP Site 10Fast of South Letty Road

DMDP Site 10 – East of South Jetty Road Base Zone: Florence City Limits CRMP Combining Zone: Florence City Limits

Status:DMDP Site 9 and DMDP Site 10 were deleted from the DMDP inventory by<br/>Board of County Commissioner's adoption of Ordinance No. 749 on October 18,<br/>1979 (Ref: Appendix "B", Item 4 -- "Deletion of sites 9, 10, 26 and 30 from the<br/>DMDP".